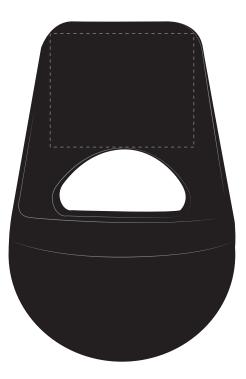

#### Product Size

60mm W x 90 mm H

### **Print Method**

Pad Print: 38mm W x 30mm H (1 colour only)
Silk Screen on the Box: 38mm W x 30mm H (1 colour only)